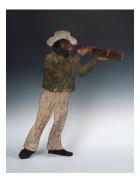

Title: Man with Gun and Dog Date: n.d. Primary Maker: Unidentified Artist Medium: Carved and painted wood

Title: Mariner with Octant Date: 1825-1835 Primary Maker: Unidentified Artist Medium: Painted wood