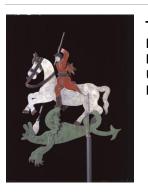

Title: Fish
Date: c. 1870
Primary Maker:
Unidentified Artist
Medium: Painted sheet iron

Title: St. George
Date: 1890-1900
Primary Maker:
Unidentified Artist
Medium: Painted sheet iron

Title: Diana
Date: c. 1850
Primary Maker:
Unidentified Artist
Medium: Sheet iron