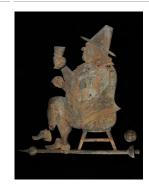

Title: Man with Gun and Dog Date: n.d. Primary Maker: Unidentified Artist Medium: Carved and painted wood

Title: Mariner with Octant Date: 1825-1835 Primary Maker: Unidentified Artist Medium: Painted wood