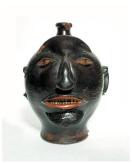

## **Basic Report**

Title: Head of a Boy Date: 1847 Primary Maker: Asa Ames Medium: Carved wood and oil paint

Title: St. George
Date: 1950-2000
Primary Maker: Vincenzo
Ancona
Medium: Salvaged
telephone wires, wood,
paper and plastic