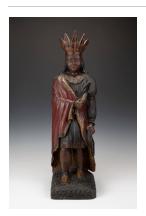

## **Basic Report**

Title: Head of a Boy Date: 1847 Primary Maker: Asa Ames Medium: Carved wood and oil paint

Title: St. George
Date: 1950-2000
Primary Maker: Vincenzo
Ancona
Medium: Salvaged
telephone wires, wood,
paper and plastic