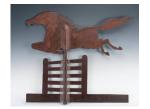

## **Basic Report**

Title: Head of a Boy Date: 1847 Primary Maker: Asa Ames Medium: Carved wood and oil paint

Title: St. George
Date: 1950-2000
Primary Maker: Vincenzo
Ancona
Medium: Salvaged
telephone wires, wood,
paper and plastic