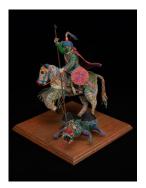

## **Basic Report**

Title: Head of a Boy Date: 1847 Primary Maker: Asa Ames Medium: Carved wood and oil paint

Title: St. George
Date: 1950-2000
Primary Maker: Vincenzo
Ancona
Medium: Salvaged
telephone wires, wood,
paper and plastic