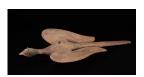

Title: Indian Archer
Date: 18th Century
Primary Maker:
Unidentified Artist
Medium: Painted sheet iron

Title: Sailor
Date: 1880-1900
Primary Maker:
Unidentified Artist
Medium: Painted sheet
metal

Title: Cod
Date: 1850-1875
Primary Maker:
Unidentified Artist
Medium: Painted sheet iron

Title: Horse
Date: c. 1875
Primary Maker:
Unidentified Artist
Medium: Painted pine wood

Title: Angel
Date: c. 1890
Primary Maker:
Unidentified Artist
Medium: Painted wood

Title: Rooster
Date: 1845-1855
Primary Maker:
Unidentified Artist
Medium: Painted sheet iron

Title: Indian
Date: 1915-1925
Primary Maker: Harvey
Bennett

Medium: Painted iron and

wood

Title: Rooster Date: 1888-1890 Primary Maker: James

Lombard **Medium:** Wood

Title: Jumping Horse
Date: 1850-1855
Primary Maker:
Unidentified Artist
Medium: Sheet iron

Title: Fish
Date: c. 1870
Primary Maker:
Unidentified Artist
Medium: Painted sheet iron

Title: St. George
Date: 1890-1900
Primary Maker:
Unidentified Artist
Medium: Painted sheet iron

Title: Diana
Date: c. 1850
Primary Maker:
Unidentified Artist
Medium: Sheet iron