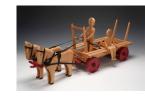

**Green and Yellow Farm** 

Title: Team Pulling

and graphite

Title: Driver, Rider and Wagon Date: 1992 Primary Maker: Homer Benedict Medium: Pine, leather, nails, screws, red paint,

pencil, wire and glue

Title: Horse and Covered Buggy