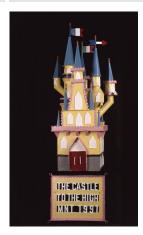

Schoell

Medium: Painted tin

Title: The Castle to the High Mountain

**Date:** 1991

Primary Maker: Joseph

Schoell

Medium: Painted tin

Title: Song of Victory