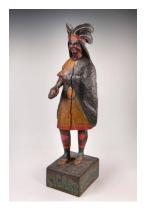

## **Basic Report**

Title: Head of a Boy Date: 1847 Primary Maker: Asa Ames Medium: Carved wood and oil paint

Title: St. George
Date: 1950-2000
Primary Maker: Vincenzo
Ancona
Medium: Salvaged
telephone wires, wood,
paper and plastic