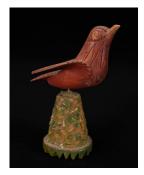

Title: Bird
Date: n.d.
Primary Maker: S.L.C.
Carver
Medium: Wood

Title: Scrimshaw
Date: c. 1865
Primary Maker:
Unidentified Artist
Medium: Whale bone

Title: Cigar Store Figure, Indian Princess Date: n.d. **Primary Maker:** Unidentified Artist Medium: Painted wood