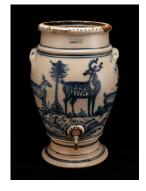

kaolin and maganese glaze

Title: Water Cooler
Date: c. 1859-1861
Primary Maker: Fort
Edward Pottery Company
Medium: Stoneware

Title: Father Knickerbocker Date: c. 1820 Primary Maker: Unidentified Artist Medium: Copper