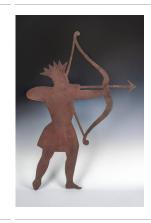

Title: Indian Archer
Date: 18th Century
Primary Maker:
Unidentified Artist
Medium: Painted sheet iron

Title: Sailor
Date: 1880-1900
Primary Maker:
Unidentified Artist
Medium: Painted sheet
metal

Title: Cod
Date: 1850-1875
Primary Maker:
Unidentified Artist
Medium: Painted sheet iron