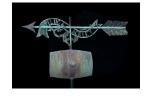

Title: Pflug & Ackley Weathervane Date: 1880

Medium: Copper, iron

Title: Bull Pattern
Date: 1840-1870
Primary Maker:
Unidentified Artist
Medium: Carved wood

Title: Rooster
Date: Late 19th century
Medium: Tin