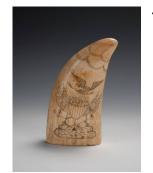

Title: Bird
Date: n.d.
Primary Maker: S.L.C.
Carver
Medium: Wood

Title: Scrimshaw
Date: c. 1865
Primary Maker:
Unidentified Artist
Medium: Whale bone

Title: Cigar Store Figure, Indian Princess Date: n.d. **Primary Maker:** Unidentified Artist Medium: Painted wood