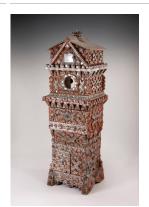

Title: Cabinet **Date:** c. 1930 **Primary Maker: Unidentified Artist** Medium: Wood, paint and bottle caps

**Date:** 1972-1991 Primary Maker: Reuben Aaron Miller

Medium: Painted tin

Title: Blow Oskar

Title: Dove Date: 1875-1900 **Primary Maker:** Unidentified Artist Medium: Wood