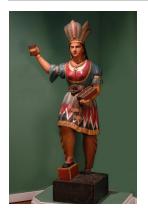

Title: Bird
Date: n.d.
Primary Maker: S.L.C.
Carver
Medium: Wood

Title: Scrimshaw
Date: c. 1865
Primary Maker:
Unidentified Artist
Medium: Whale bone

Title: Cigar Store Figure, Indian Princess Date: n.d. **Primary Maker:** Unidentified Artist Medium: Painted wood