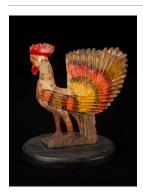

Title: Mermaid Date: c. 1850 **Primary Maker:** Unidentified Artist Medium: Painted wood

Title: Rooster Date: n.d. **Primary Maker: Unidentified Artist** Medium: Painted pine wood

Title: Rooster
Date: n.d.
Primary Maker:
Unidentified Artist
Medium: Painted pine wood