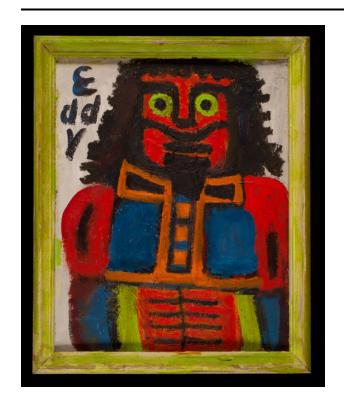

### Description

Front of canvas has figure with orange face and hands, green eyes, black hair. Wearing bright blue, yellow, red, and green clothing. "Eddy" painted in the upper left corner. White background. In painted green wood frame that appears original. Back of canvas exposed, painting of figure with red face, green eyes, black hands and hair.

Wearing a white garment with green and black circles. "Eddy" in upper right corner.