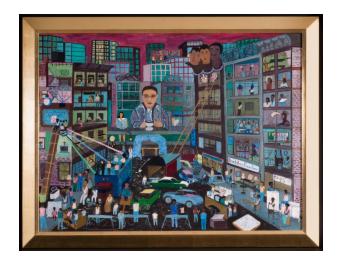

## **Coffee Break**

**Date** 

1974

**Primary Maker** 

Ralph Fasanella

Medium

Oil on canvas

Description

Street scene with high rise buildings, cars at center front,

ladder to burning building at upper right. Three figures above frames. male figure at center holding cup of coffee. Female figure to his proper right. Stamped on reverse of frame right lower corner "30" paint pallete. On left written on canvas "Schwener-Goodman--Johnson." Left on frame in black ink under hanger "3 TAYLOR." Left on stretcher in black ink "DISTURBED BREAKFAST." Pencil drawing of seated figure on reverse.