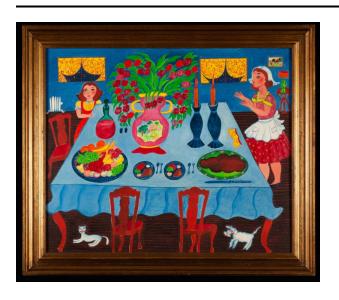

## Description

Interior scene, large blue cloth covered table at center, with platter of fruit at left, 2 plates at center, and a platter

at right. Two large blue candlesticks with orange candles, pink and yellow vase of flowers at upper center and green jug to left. Woman in pink floral dress, and white apron to right of table. Girl in orange jumper and yellow blouse to left. Dog and cat at bottom, and three chairs around table.