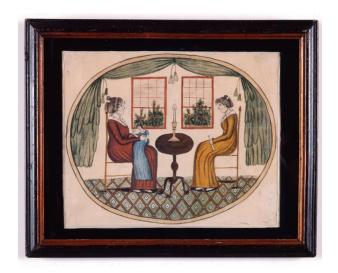

## Description

Image of two seated women in profile, looking at each

other across a candlestand. The woman on the left, in red, holds a baby in blue on her lap; the woman on the right, in gold, holds a closed fan. The candlestand holds a lighted candle in a brass candlestick. Two windows are behind them, showing foliage; green draperies frame the sitters. The carpet on the floor is a green ground with blue diamonds and red outlines.