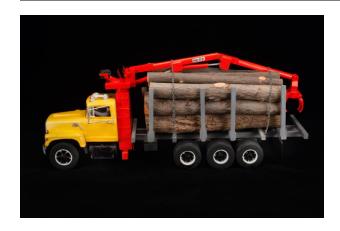

## Description

Yellow, 14 wheel, Ford Truck, with driver. Attached is a log carrier with an orange crane. Crane has black seat and levers for hoisting the logs onto truck. Sixteen pieces of round wood tied on to the carrier with chain. Bed of log carrier painted grey. Printed on hood next both drivers & passengers doors: "FORD/9000" Printed on front of hood: "F O R D" Printed on both sides center section of crane: "HOOD", In script on both rear mud flaps: "FORD/TRUCKS" Stamped into proper right side of trailer: 'LAVERN KELLEY 1990"