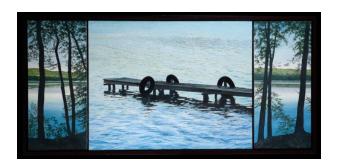

### Description

Tri-canvas depiction of Fairy Springs on Otsego Lake. Largest, central canvas shows dock with three tires. Painted throughout to highlight the movement of the water and timbers of the dock. Panel on viewer's left is a landscape with three trees at the foreground with foliage, mountains in the background and still, calm water at the middle. Panel on viewer's right also a landscape with similar characteristics as left. Heavy brush strokes in some areas.