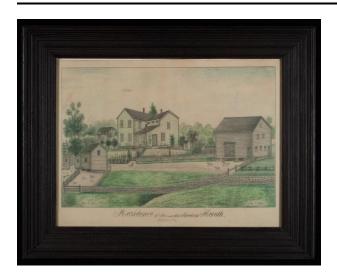

## Residence of Mr. and Mrs. Friedrich Heroth, Palatine, N.Y

**Date** 1894

**Primary Maker** Fritz G. Vogt

Medium Graphite and colored pencil on paper

## Description

Color drawing in a wooden frame. Graphite on paper. Stone wall with a wooden fence in foreground. Grey barn on the right side with another stone fence extending from the barn to the left of the drawing. Green house behind the stone fence leading from the barn. Small gray buildings on the left behind animal pens. Text at bottom reads "Residence of Mr. and Mrs. Fredrich Heroth. Palatine, N.Y." The back has an exhibit label. Dated: August 8, 1894