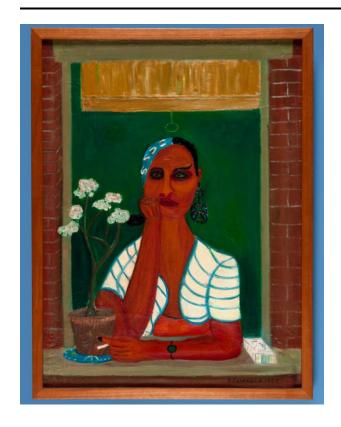

## Description

Portrait of a dark-skinned woman leaning on her right arm in the window of a brick building, with a tan shade above her head and a dark green background behind her. Her free hand holds a cigarette. Her hair is pulled back and topped with a blue and white hat or kerchief; she is also wearing an orange top or dress, with a blue and white bolero over it, and ornate black earrings and a bracelet. A

flowering plant on a blue coaster is at her right elbow, and a box is at her left.