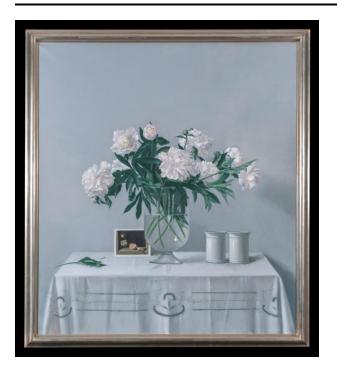

## Description

A still life painting depicting an adorned table set against a gray background. The table is covered with a white cloth decorated with linear and vegetation motifs. Set atop the table, from right to left: two white Meissen beakers, a large glass pedestal vase filled with water and white

peonies, a small painting or photograph depicting several roughly spherical items hanging from strings or sitting on the ground, and a single fallen leaf from the peonies.