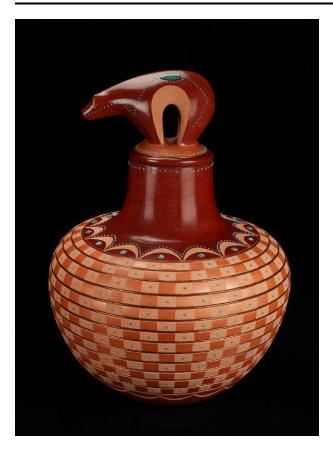

## Description

Large storage jar with bear handled lid. Body of jar has scallop pattern at the bottom, a checkerboard pattern on the bulk of the body. Each square has a small piece of turquoise. Where the body flattens into shoulders, there is another circle of scallops with a larger piece of turquoise within the arc. Above the arcs are small turquoise pieces lining the edges. The jar then goes up into the neck with a ring of turquoise around the rim. The lid has a bear handle

that has turquoise eyes, two large pieces of turquoise on its sides, and small turquoise forming a linear design. At the bottom of the lid is another circle of turquoise. Ceramic