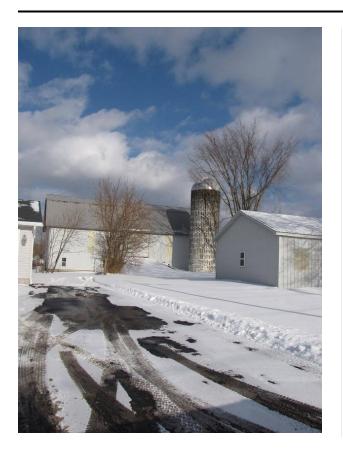

#### Description

Silo 10: Concrete Stave, 30' x 16', Not currently in use. Image of a large white barn with a grey metal roof and silo of the right corner. There is a sod ramp up to a large door in the middle of the barn. A smaller white barn sits in front of the large barn and you can see the corner of a house across the driveway. The photographer is standing in the middle of a driveway that runs between the house and the small barn, but stops before getting to the large barn. Snow covers the ground and there are no leaves on any of the trees in the yard.