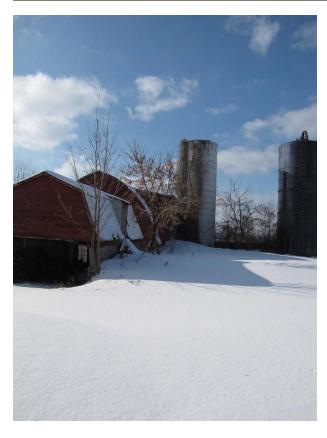

### Description

Silo 2: Harvestore, 50' X 20', Built c. 1960, Not currently in use. Silo 3: Concrete Stave, 50' x 14', Built c.1942, Not currently in use. Image of two silos, a white one with no top next to a red barn and a blue one further away from the barn. There are vines growing up the white silo. The front of the red barn's ground level is totally open. There is snow on the ground and the trees around the barn are leafless.