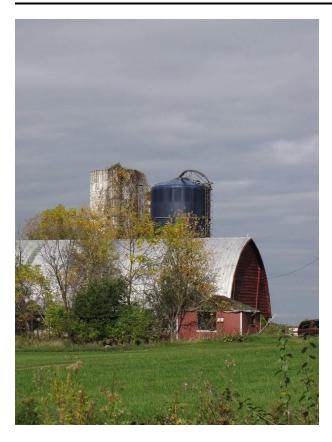

# Silos 2 & 3:Tibbitts Road, New Hartford, NY

## Description

Silo 2: Harvestore, 50' X 20', Built c. 1960, Not currently in use. Silo 3: Concrete Stave, 50' x 14', Built c.1942, Not currently in use. Image of a large red barn with a metal roof that almost reaches the ground. There are two silos behind the barn, one white one with no roof that is covered in vines and a blue one. There are small trees and shrubs around the barn and the grass is green. The leaves are either just emerging or just turning yellow.