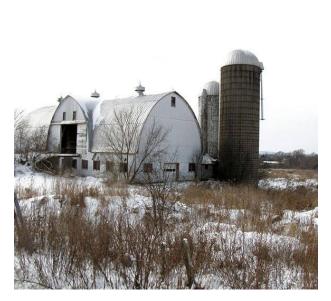

### Description

Silo 5: Concrete Stave, 50' x 14", built in 1920, not currently in use. Silo 6: Concrete Stave, 60' x 15', built c. 1980, not currently in use. Image of a large white barn with a metal roof that arches over halfway down the side

of it. There are two silos at the front right corner of the barn and there are three cupolas on its roof peak. The front door is slid open and has a ramp up to it. The ground around the barn is uneven and covered in snow.