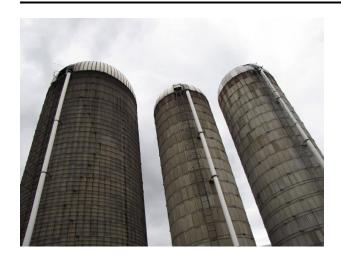

## Description

This farm is one of last 2 operating dairy farms in New

Hartford, 60 cows. Silo 14: Concrete Stave, 60'  $\times$  24', built c. 1969, currently in use. Silo 15: Concrete Stave, 50'  $\times$  16', built c. 1972, currently in use. Silo 16: Concrete Stave, 50'  $\times$  16', currently in use. Silo 16 was originally a Harvestore, then it started to leak and rust, so they took it down and put concrete on its base (cheaper than removing the base) Silo 17: Concrete Stave, 50'  $\times$  16', currently in use. Image looking up at three silos each with a dome roof..