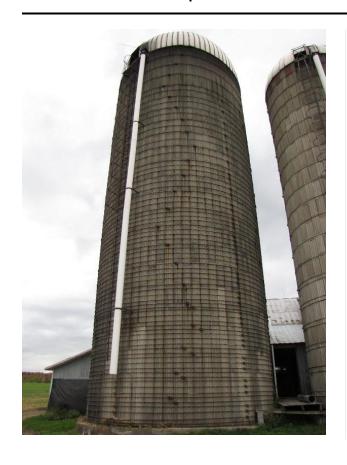

## Description

This farm is one of last 2 operating dairy farms in New Hartford, 60 cows. Silo 14: Concrete Stave, 60' x 24', built c. 1969, currently in use. Silo 15: Concrete Stave, 50' x 16', built c. 1972, currently in use. Silo 16: Concrete Stave, 50' x 16', currently in use. Silo 16 was originally a Harvestore, then it started to leak and rust, so they took it down and put concrete on its base (cheaper than removing the base) Silo 17: Concrete Stave, 50' x 16', currently in use. Image of two silos next to each other

alongside a barn. There is an open door between the two.