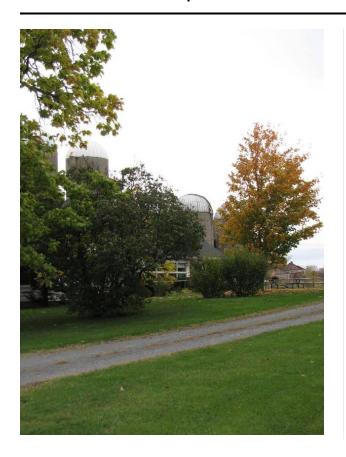

## Description

Silo 28: Monolithic Concrete, 50' x 16', not currently in use. Silo 29: Monolithic Concrete, 50' x 16', not currently in use. Silo 30: Monolithic Concrete, 40' x 16', not currently in use. Silo 31: Monolithic Concrete, 40' x 16', not currently in use. Image of four silos through trees and shurbs. The two front silos are shorter than the two in the back. There are two grain bins in the left of the photo. There is a driveway that runs through the green lawn in front of the trees and shrubs.