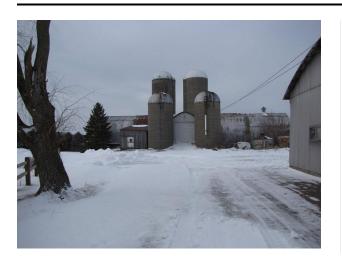

## Description

Silo 28: Monolithic Concrete, 50' x 16', not currently in use. Silo 29: Monolithic Concrete, 50' x 16', not currently in use. Silo 30: Monolithic Concrete, 40' x 16', not

currently in use. Silo 31: Monolithic Concrete, 40' x 16', not currently in use. Image of a long barn with a large garage door in the middle. The roof extends almost to the ground. There are two shorter silos on either side of the garage door and two taller silos behind the barn, right behind the two shorter silos. There are two grain bins to the right of the front door and a small addition to the left of the front door. The snow in front of the barn is plowed into piles on the left and there is another building on the right.