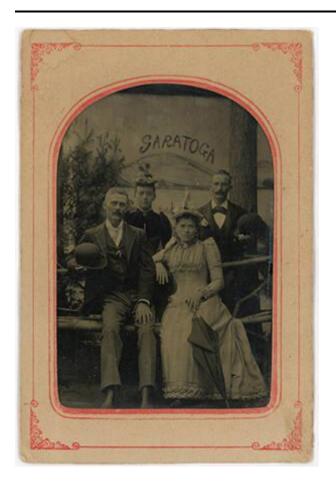

# Jonas L. Mower & J. Etta Jordan Mower with Friends in Saratoga

### Description

Image of four people posing in front of a photographers backdrop with "Saratoga" written on it. The two men are wearing pants with vests, jackets and collared shirts with ties. They both hold bowler hats in their hands, the man in front rests his left hand on his knee. The women wear long sleeved and high collar dresses with ornate hats on their heads. The woman in front holds an umbrella in her left hand an rests her right arm over the back of the bench she sits on. The tin type is housed in a decorated paper frame.