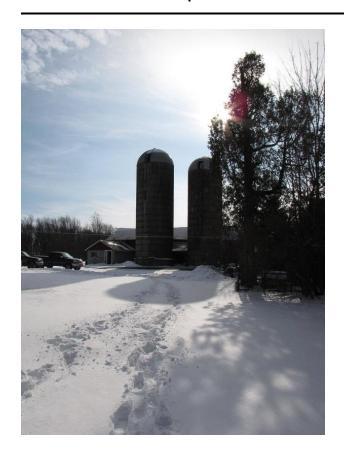

## Description

Silo 41: Concrete Stave, 40'  $\times$  16', not currently in use. Silo 42: Concrete Stave, 40'  $\times$  16', not currently in use. Image of two silos along the front of a barn. There is a small addition off the barn to the left of the silos. The ground is covered in snow that is plowed out from in front of the barn and silos. There are two trucks parked in front of the barn.