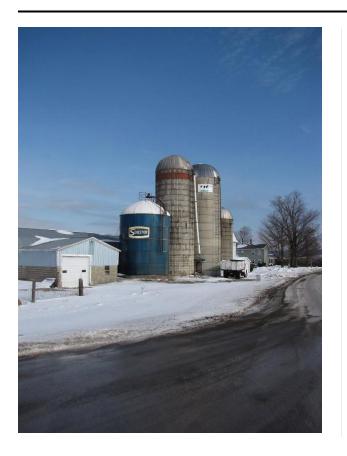

## Description

Silo 44: Sealstor, 25' x 18', c. 1980, not currently in use. Silo 45: Concrete Stave, 50' x 18', c. 2000, not currently in use. Silo 46: Monolithic Concrete, 50' x 18', c. 1980, not currently in use. Silo 47: Concrete Stave, 30' x 16', c. 1960, not currently in use. Image looking across a paved road to four silos that are in front of a large blue barn. The barns foundation is made of cement blocks and its upper portion is light blue metal siding. The two silos in the middle are the same size while the one in the back is

shorter and the one in front is wider, shorter, and blue. There is a white dump truck parked in front of the two middle silos. Beyond the silos and barn there is a large green house.