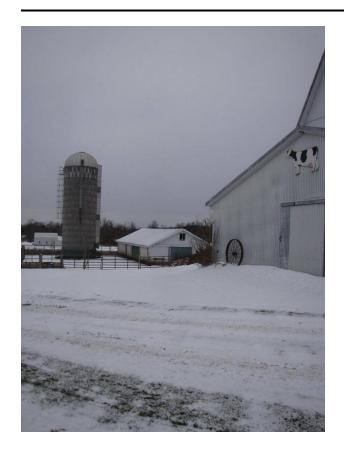

## Description

Silo 40: Concrete Stave, 30' x 14', c. 1930, currently in use. using a rotating feeder at the bottom of one. Image of a silo that is in a fenced in yard around a small white barn with blue doors. In front of them there is a larger metal sided barn with a holestein cow cut out above the from sliding door. There is an old wheel leaned up against the barn in the snow. There is another white building behind the silo. The snow in front of the large barn has muddy tire tracks through it.