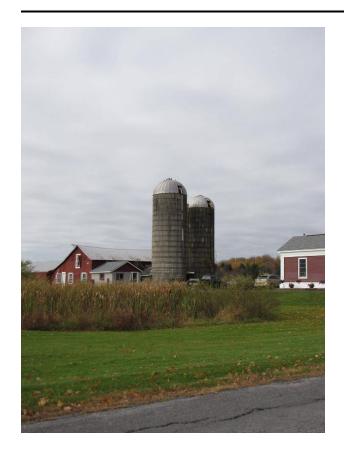

## Description

Silo 41: Concrete Stave, 40' x 16', not currently in use. Silo 42: Concrete Stave, 40' x 16', not currently in use. Image of a red barn with a tan addition off the from left corner. To the right of the addition there are two silos. There are three vehicles parked in front of the barn next to a red and white house. There are flower planters along the front of the of the home. There is a pond or swampy area next to the house that has cattails and other riparian grasses growing around it.