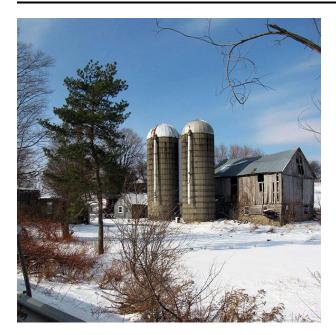

### Description

Silo 50: Concrete Stave, 45'  $\times$  18', not currently in use. Silo 51: Concrete Stave, 45'  $\times$  18', not currently in use. Image of two silos standing next to a barn that is starting

to fall down. There are other smaller buildings around the

large barn and silos. The photo is taken from a plowed road, there is a guard rail at the bottom of the photo. The ground is covered in snow.