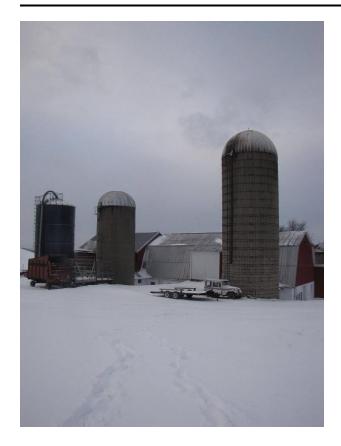

## Description

Silo 56: Harvestore, 35' x 18', not currently in use. Silo 57: Monolithic Concrete, 35' x 16', currently in use. Silo 58: Concrete Stave, 50' x 18', currently in use. Image of a large white and red barn with three silos along the upper side of it. The silo to the left is a blue Harverstore, and the other two are made of cement. There is a large door between the middle and right silo that has a ramp to it. There are three wagons parked in front of the middle silo and a trailed and car parked in front of the silo to the right. The ground is covered in snow and has tire tracks