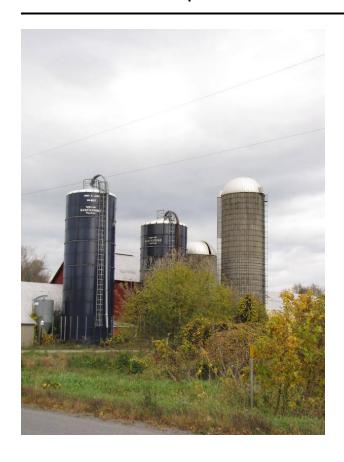

### Description

Silo 62: Harvestore, 50' x 20', c. 1975, currently in use. Silo 63: Harvestore, 40' x 20', c. 1960, currently in use. Silo 64: Monolithic Concrete, 40' x 16', c. 1965, not currently in use. Silo 65: Concrete Stave, 60' x 20', c. 1950, not currently in use. Image of four silos, two blue Harverstores to the left and two cement to the rights. They are all lined up along a red barn with a grain bin to the left of them. There is an area of grown up shrubs and small trees between the camera and the barn.