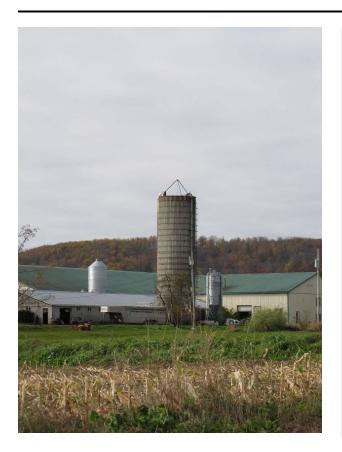

### Description

Silo 66: Concrete Stave, 60' x 18', not currently in use. Fire in 1992 burned the barn down and damaged the silo chute. Image of a topless cement silo along side of a barn with metal siding and roofing. There is a larger L-shaped barn with a green metal rood around the smaller one. There are two grain bins on either side of the smaller barn. There is a horse trailer and other equiptment parked around the barns.