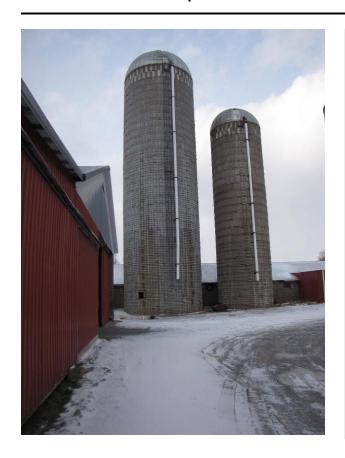

### Description

Silo 69: Concrete Stave, 70' x 20', c 1970, not currently in use. Silo 70: Concrete Stave, 60' x 18', c 1970, not currently in use. Silo 71: Concrete Stave, 70' x 20', c 1970, not currently in use. Image of two silos along a cement walled barn. The silo on the left is taller and wider than the other. The barn next to it has some red metal siding on it as well. There is a second red metal sided barn in front of the silos.