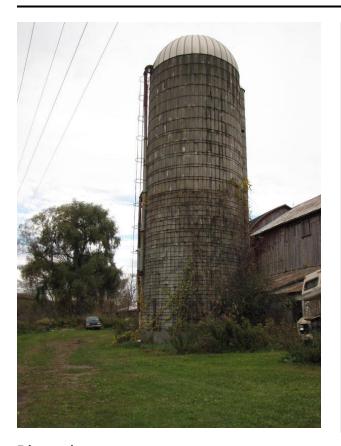

## Description

Silo 83: Concrete Stave, 32' x 16', not currently in use. Silo 84: Concrete Stave, 50' x 20', not currently in use. Silo 85: Harvestore, 50' x 20,' not currently in use. Once used for 100 cows. Image of a cement silo along the side of a large barn. There are shrubs and vines around the base of the silo and it has a white, domed roof. Past the silo, there is a car in the weeds and a camper in front of the silo.