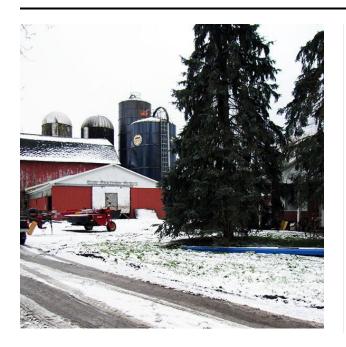

### Description

Silo 86: Harvestore, 60' x 20, c. 1976, currently in use. Silo 87: Harvestore, 35' x 20', c. 1974, currently in use. Silo 88:Concrete Stave, 40' x 20', c. 1960, currently in use. Silo 89:Concrete stave, 40' x 16', c. 1950, currently in use. Image looking past a snow-covered driveway and yard to a large red barn and four silos. The two silos on

the left are made of cement and the other two are blue metal. There is a hay chopper parked in the driveway in front of a pick up truck. There are two large evergreen trees in the middle of the yard.