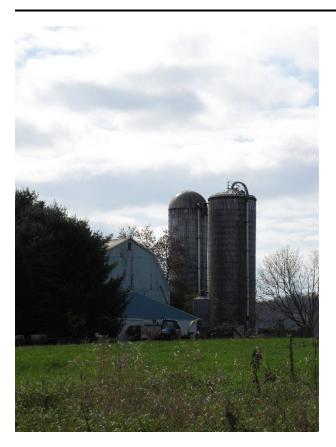

### Description

Silo 90: Concrete Stave, 60' x 20', c. 1980, currently in use. Silo 91: Concrete Stave, 50' x 18', c. 1960, currently in use. Image looking over a green field to a large white barn and its two cement silos. There is a tractor, a wagon, a grain bin, and other farm utensils in front of the barn. To the left of the barn, there is a collection of evergreen trees.