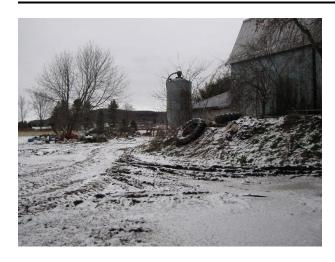

## Silos 90-91: County Highway 18, Plainfield, NY

**Date** 

2013-14

Medium

Digital image Jpeg

Description

Silo 90: Concrete Stave, 60' x 20', c. 1980, currently in

use. Silo 91: Concrete Stave, 50' x 18', c. 1960, currently in use. Image of a pile of rock and sod in front of a large blue barn. There is a large tree growing out of the pile with its roots protruding from the soil. There are also tires and other junk in the pile. Beyond the barn, there is a small grain bin and another pile of junk across the snowy driveway.