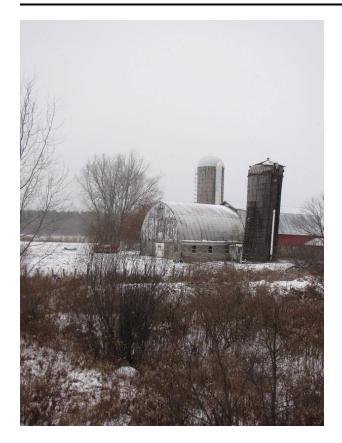

### Description

Silo 102: Wooden Stave, not currently in use. Silo 103: Wooden, not currently in use. Image of a large barn with a domed roof. The back half of the barn is red. There is a non-functional silo to the right of the barn and a useable one on the left. The yard around the barn is covered in snow and the land closer to the camera is grown up with shrubs and small trees.