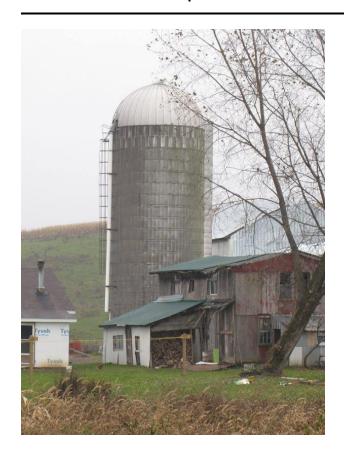

### Description

Silo 105: Concrete Stave, 50' x 20', c. 1977, not currently in use. Image of a tattered barn with a larger barn and silo behild it. The larger barn has a plain steel roof while the tattered barn's roof is green. There is a house partially in frame to the left of the barns. There is a large portion of lawn that is covered in reed grass between the buildings and camera.