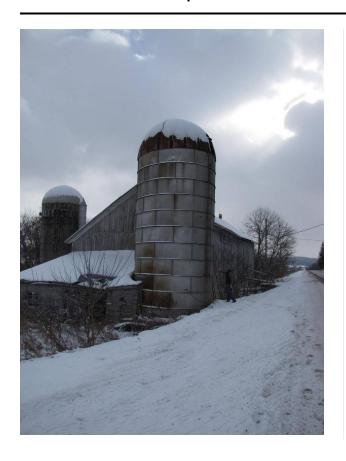

## Description

Silo 106: Metal, 30' x 14' c. 1930, not currently in use. Silo 107: Concrete Stave, 40' x 16', c. 1970, not currently in use. Image of a barn that sits along side of a road. There is one silo on each side of the barn. The addition off the barn closets to the camera is starting to cave in. The weeds and shurbs are grown up all around the barn. There is snow covering the landscape and the rooves of the barn and silos. There are foot prints in the snow leading to the barn.