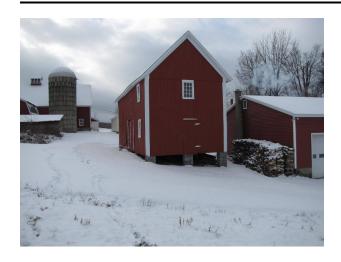

## Description

Silo 110: Concrete Stave, 36' x 16', c. 1950, not currently

in use. Silo 111: Concrete Stave, 36' x 16', c. 1960, not currently in use. Image of a long skinny red barn set on cinderblocks. To the right of it there is a red garage with firewood stacked along side of it. To the left of it there is a large red barn with a silo next to it. There is snow on the ground and all the rooves.