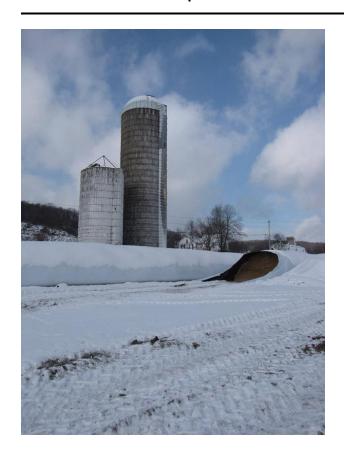

## Description

Silo 114: Concrete Stave, 60' x 18', c. 1989, not currently in use. Silo 115: Concrete Stave, 70' x 20', c. 1970, not currently in use. Silo 116: Concrete Stave, 40' x 16', c. 1900, not currently in use. Image of two silos on the other side of lines of wrapped silage. One of the tubes of hay is almost gone. The silo on the left is half the heigh of the second and is missing its roof. Beyond them, there is a large white house and large white barn with another silo next to it.