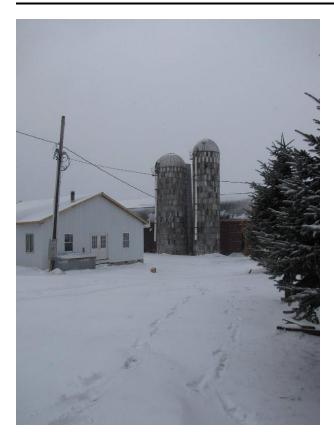

### Description

Silo 128: Concrete Stave, 40' x 14', c. 2010, currently in use. Silo 129: Concrete Stave, 50' x 12', c. 2010, currently in use. Image of two silos between a white barn and a red barn. The white barn is metal sided and the red is wood sided. The silo on the right is taller and skinnier than the one on the left. There is snow on the ground with footprints and tire tracks through it. To the right of there is a line of evergreen trees dusted with snow.