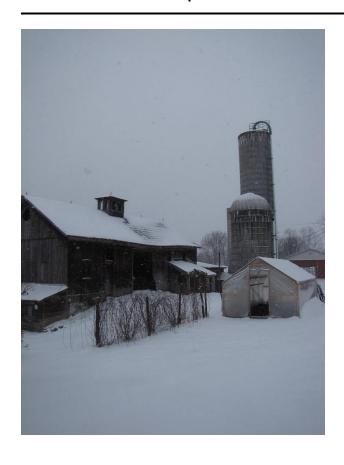

### Description

Silo 154: Concrete Stave, 80'  $\times$  14', currently in use Silo 155: Concrete Stave, 50'  $\times$  16', c. 1968, currently in use Amish Farm, sold two other silos to the Amish farm with #129 & 130 Image of a large barn with a cupola on the top and two silos to the right of it. The silo in front in much shorter than the one behind it. There is along a red and white barn behind the silos and a small greenhouse in front of them. In front of the green house, there are vines strung up on fence.