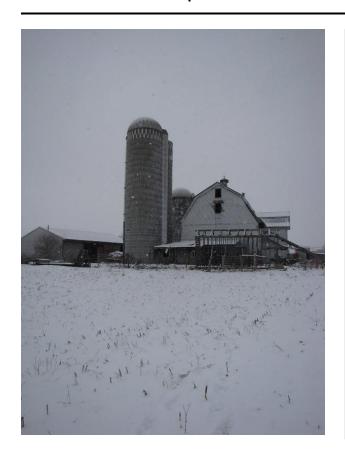

#### Description

Silo 156: Concrete Stave, 30'  $\times$  18', currently in use by Amish farm Silo 157: Concrete Stave, 60'  $\times$  16', currently in use by Amish farm Silo 158:Concrete Stave, 60'  $\times$  14', not currently in use. Image of a large white barn with three silos along the left side of it. The first two silos are the same height and the third is shorter. There is another barn on the other side of the silos. In front of them there is an animal enclosure made of wood beams. There is snow falling in the photo.