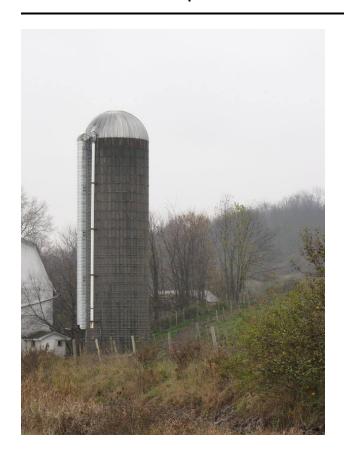

### Description

Silo 114: Concrete Stave,  $60' \times 18'$ , c. 1989, not currently in use. Silo 115: Concrete Stave,  $70' \times 20'$ , c. 1970, not currently in use. Silo 116: Concrete Stave,  $40' \times 16'$ , c. 1900, not currently in use. Image of a silo at the corner of a white barn. The trees around the silo are starting to pop leaves and the grass is greening up. The hillside in the background is foggy.