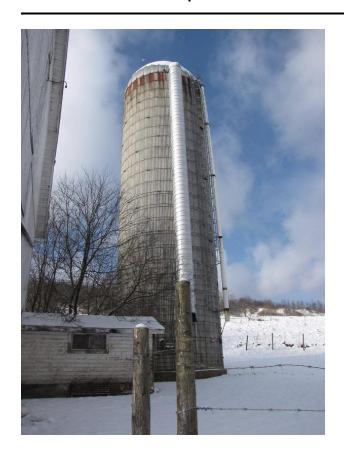

### Description

Silo 114: Concrete Stave,  $60' \times 18'$ , c. 1989, not currently in use. Silo 115: Concrete Stave,  $70' \times 20'$ , c. 1970, not currently in use. Silo 116: Concrete Stave,  $40' \times 16'$ , c. 1900, not currently in use. Image of a silo in front of a large white barn with small addition between the two. There is snow on the fields around the silo and barn.