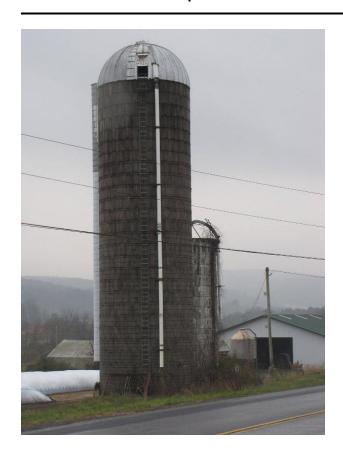

### Description

Silo 114: Concrete Stave, 60' x 18', c. 1989, not currently in use. Silo 115: Concrete Stave, 70' x 20', c. 1970, not currently in use. Silo 116: Concrete Stave, 40' x 16', c. 1900, not currently in use. Image of two silos, side-by-side, along a road. The one on the right is half the height of the other and missing its roof. Behind them, there is a pole barn and wrapped lines of silage. The hillsides beyond the farm are all foggy.