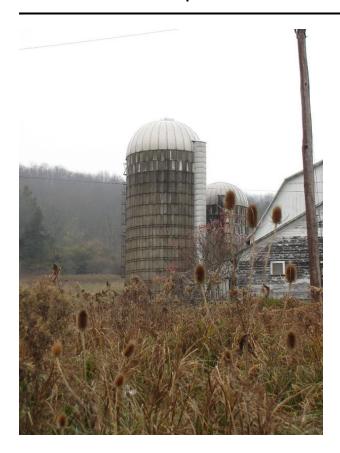

### Description

Silo 118: Concrete Stave, 30'  $\times$  16', c. 1900, not currently in use. Silo 119: Concrete Stave, 45'  $\times$  16', c. 1950, not currently in use. Image of a large white barn with two silos. The paint is starting wear off of some of the siding. The silo in the front is taller than the one behind it. The fields around the barn are grown up with weeds and it looks like its raining.