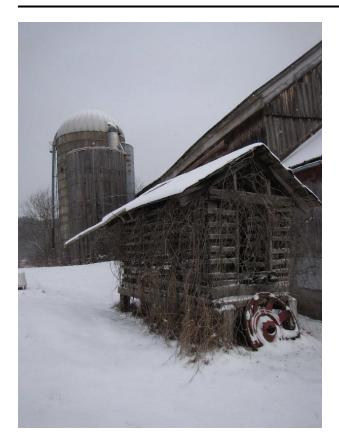

## Description

Silo 125: Concrete Stave,  $40' \times 18'$ , not currently in use. Silo 126: Wood Stave,  $30' \times 14'$ , c. 1900, not currently in use. Image of a corn crib covered in leafless vines. There is a barn and two silo behind it. All of their roofs are covered in snow, other than the first silo that has no roof. There is a tire rim leaning against the corn crib.