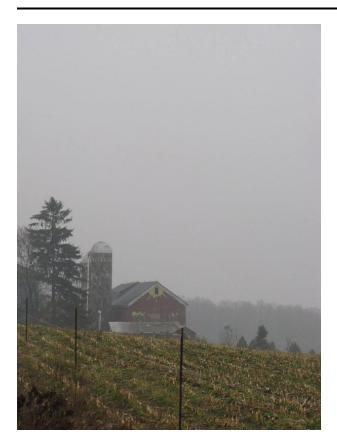

## Description

Silo 128: Concrete Stave, 40'  $\times$  14', c. 2010, currently in use. Silo 129: Concrete Stave, 50'  $\times$  12', c. 2010, currently in use. Image looking out over a cut corn field to a red barn with two silos to the left of it. The barn is painted red with a yellow sun at the peak and flowers across the center. It looks to be raining when the picture was taken.