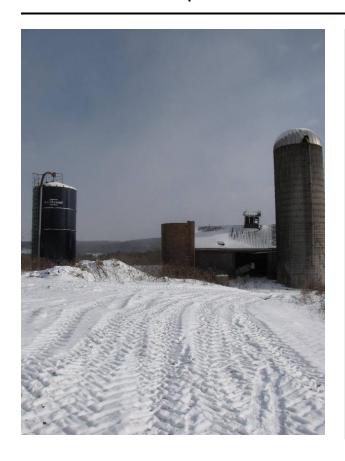

### Description

Silo 130: Harvestore, 40'  $\times$  18, c. 1982, not currently in use. Silo 131: Clay Tile, 30'  $\times$  16', not currently in use. Silo 132: Concrete Stave, 60'  $\times$  20', c 1950, not currently in use. Image looking down site tracks in the snow to a barn and three silos. The clay tile silo in the middle is partially deconstructed. The silo to the left is a blue Harvestore silo and the silo to the right is made of concrete. The front sliding barn door is open and it has a cupola on the top of the roof. There is a hay wagon in the left of the frame.