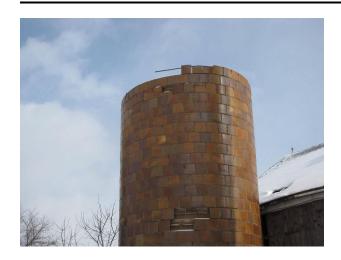

### Description

Silo 130: Harvestore, 40'  $\times$  18, c. 1982, not currently in use. Silo 131: Clay Tile, 30'  $\times$  16', not currently in use. Silo 132: Concrete Stave, 60'  $\times$  20', c 1950, not currently in

use. Image of the top of a clay tile silo. It is partially fallen down and built next to a barn. There is snow on the barn roof and no leaves on the trees around.