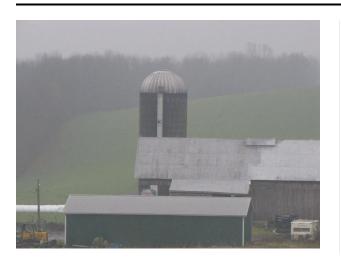

## Silo 133: Hoxie Road, Brookfield, NY

**Date** 2013-14

**Medium** Digital image Jpeg

## Description

Silo 133: Concrete Stave,  $60' \times 20'$ , c. 1972, currently in use. Image of a barn with a cement block silo on the far side of it. There is a smaller green pole barn on this side

of the larger barn. The large barn has a Mexican flag pained on the side of it and a horse trailer and camper parked along it. There is also a yellow dozer parked in front of the green barn. Behind the barns is a large green field with a line of wrapped hay bales at the bottom of it.